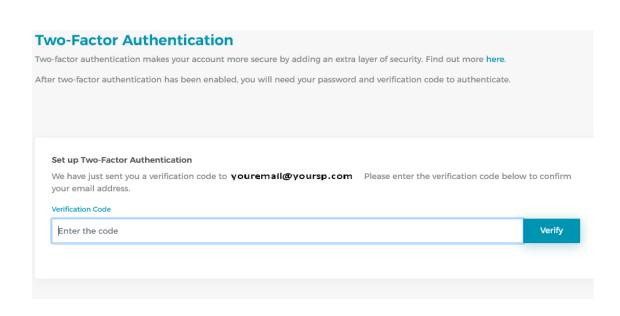

In order to continue, you shall verify the email address by pressing on the button: "Send code". You will then receive a verification code on your email address.

| Manage Privacy & Security                | EN MT                                                                                                                                                                                                                                                                                                                                                                                                                                                                                                                                                                                                                                                                                                                                                                                                                                                                                                                                                                                                                                                                                                                                                                                                                                                                                                                                                                                                                                                                                                                                                                                                                                                 |
|------------------------------------------|-------------------------------------------------------------------------------------------------------------------------------------------------------------------------------------------------------------------------------------------------------------------------------------------------------------------------------------------------------------------------------------------------------------------------------------------------------------------------------------------------------------------------------------------------------------------------------------------------------------------------------------------------------------------------------------------------------------------------------------------------------------------------------------------------------------------------------------------------------------------------------------------------------------------------------------------------------------------------------------------------------------------------------------------------------------------------------------------------------------------------------------------------------------------------------------------------------------------------------------------------------------------------------------------------------------------------------------------------------------------------------------------------------------------------------------------------------------------------------------------------------------------------------------------------------------------------------------------------------------------------------------------------------|
| MY INFO<br>MY INFO<br>PRIVACY & SECURITY | Privacy & Security       Descent       More Teach Authentication       Defector Authentication <thdefector authentication<="" th=""> <thdefector< th=""></thdefector<></thdefector> |
| (?)<br>HELP                              | Two-Factor Code         In order to proceed we need to verify your email address. You will receive a verification code on your email address which is currently set to:         email@email.com         Ge to contact settings to change your email.                                                                                                                                                                                                                                                                                                                                                                                                                                                                                                                                                                                                                                                                                                                                                                                                                                                                                                                                                                                                                                                                                                                                                                                                                                                                                                                                                                                                  |
|                                          | Copyright Disclaimer Accessibility Statement Contact Us                                                                                                                                                                                                                                                                                                                                                                                                                                                                                                                                                                                                                                                                                                                                                                                                                                                                                                                                                                                                                                                                                                                                                                                                                                                                                                                                                                                                                                                                                                                                                                                               |

Once the verification code will be sent to your email address, you need to write such code in the textbox shown in the screenshot below. Then press on the button "Verify".

Now you are in the application form. The only details that are pre-filled are those in Section *1. Parent/Legal Guardian Details*. These details are pre-filled through Identita Malta information thanks to e-ID. You can edit **Contact Details** and **Address** but cannot edit your Personal Details. Note that fields marked with an (\*) are mandatory and cannot be left empty.