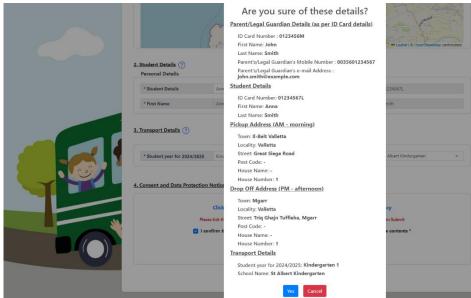

Finally, when form is properly filled in and submitted the below screen pops up:

If you want to change something you should click on **CANCEL** and go back to the application. If you are satisfied with the details, you should click on **YES** and application is submitted.