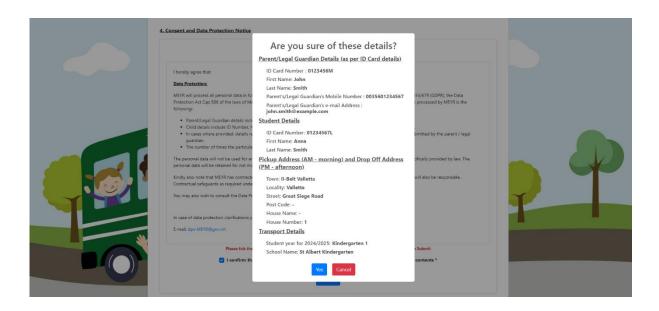

Finally, when form is properly filled in and submitted the below screen pops up:

If you want to change something you should click on **CANCEL** and go back to the application. If you are satisfied with the details, you should click on **YES** and application is submitted.