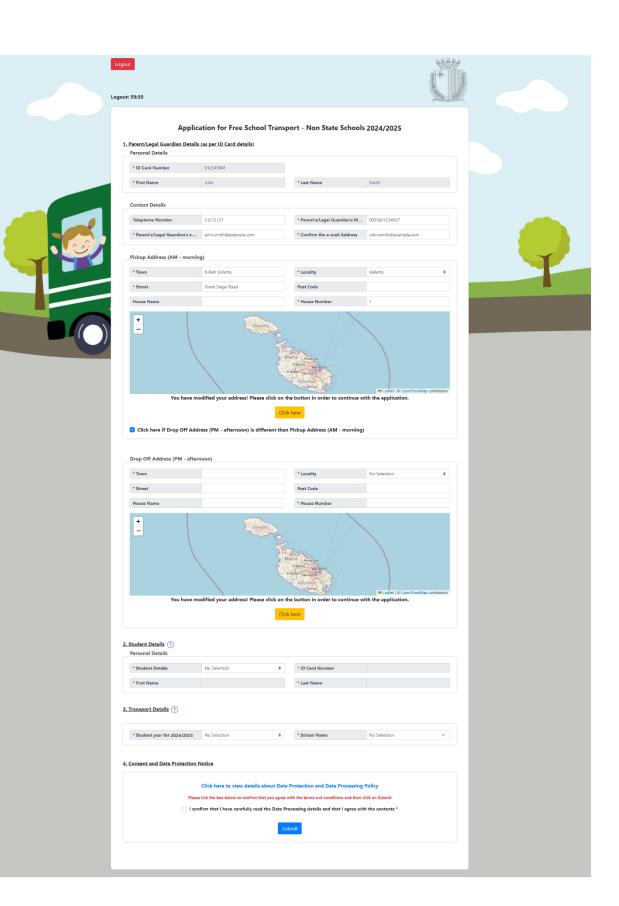

Once the verification code will be sent to your email address, you need to write such code in the textbox shown in the screenshot below. Then press on the button "Verify".

Now you are in the application form. The only details that are pre-filled are those in Section *1. Parent/Legal Guardian Details*. These details are pre-filled through Identita Malta information thanks to e-ID. You can edit **Contact Details** and **Address** but cannot edit your Personal Details. Note that fields marked with an (\*) are mandatory and cannot be left empty.

| Lo       | logout<br>agout: 59:53                                         |                                    |                                                                                                                                              | 100 H                  |  |
|----------|----------------------------------------------------------------|------------------------------------|----------------------------------------------------------------------------------------------------------------------------------------------|------------------------|--|
|          | Applic<br>1. Parent/Legal Guardian Details<br>Personal Details |                                    | nsport - Non State Schools                                                                                                                   | 2024/2025              |  |
|          | * ID Card Number                                               | 0123456M                           |                                                                                                                                              |                        |  |
|          | * First Name                                                   | John                               | * Last Name                                                                                                                                  | Smith                  |  |
|          | Contact Details                                                |                                    |                                                                                                                                              |                        |  |
|          | Telephone Number                                               | 21212121                           | * Parent's/Legal Guardian's M                                                                                                                | 0035601234567          |  |
|          | * Parent's/Legal Guardian's e                                  | john.smith@example.com             | * Confirm the e-mail Address                                                                                                                 | john.smith@example.com |  |
|          | Pickup Address (AM - mornin                                    | g) and Drop Off Address (PM - af   | ternoon)                                                                                                                                     |                        |  |
| <b>N</b> | * Town                                                         | II-Belt Valletta                   | * Locality                                                                                                                                   | Valletta 🗢             |  |
|          | * Street                                                       | Great Siege Road                   | Post Code                                                                                                                                    |                        |  |
|          | House Name                                                     |                                    | * House Number                                                                                                                               | 1                      |  |
|          |                                                                |                                    | Click here                                                                                                                                   |                        |  |
|          | * Student Details                                              | No Selection                       | * ID Card Number                                                                                                                             |                        |  |
|          | * First Name                                                   |                                    | * Last Name                                                                                                                                  |                        |  |
|          | 3. Transport Details (?)                                       |                                    |                                                                                                                                              |                        |  |
|          | * Student year for 2024/2025                                   | No Selection                       | * School Name                                                                                                                                | No Selection *         |  |
|          |                                                                | Click here to view details about I | Data Protection and Data Processing<br>gree with the terms and conditions and then c<br>ta Processing details and that I agree wit<br>Submit | lick on Submit         |  |
|          |                                                                |                                    |                                                                                                                                              |                        |  |

• If you require to be dropped-off at a different address in the afternoon, you need to tick the checkbox under the map. Then the application will give you another section where to enter the PM drop-off address. This is optional.

• When you are ready from this section, you need to click on the yellow button **Click here** to validate the address/es and proceed. A pop-up is shown, and you need to click on **OK**.

| * First Name                  | John                                                       | * Last Name                                                                           | Smith                                |   |   |
|-------------------------------|------------------------------------------------------------|---------------------------------------------------------------------------------------|--------------------------------------|---|---|
| Contact Details               |                                                            |                                                                                       |                                      |   |   |
| Telephone Number              |                                                            | * Parent's/Legal Guardian's M                                                         | 0035601234567                        |   |   |
| * Parent's/Legal Guardian's e | john.smith@example.com                                     | * Confirm the e-mail Address                                                          | john.smith@example.com               |   |   |
| Pickup Address (AM - morning  | g) and Drop Off Address (PM - afterno                      | on)                                                                                   |                                      |   |   |
| * Town                        | II-Belt Valletta                                           | * Locality                                                                            | Valletta 🗢                           |   |   |
| * Street                      | Great<br>More than one address, p                          | lease select. ×                                                                       |                                      |   |   |
| House Name                    |                                                            |                                                                                       |                                      |   |   |
| +                             | Great Siege Road, Il-Belt Valle<br>Great Siege Road, Malta | etta, Malta                                                                           |                                      |   |   |
|                               | 2.00                                                       | Cancel<br>Ita entrus<br>Dota Vallerta<br>an un o gran<br>Not strater<br>Dota Vallerta | Leafet   © OpenStreaMap contributors | 2 | T |
| You have mo                   | dified your address! Please click on the                   | e button in order to continue wi                                                      |                                      |   |   |
|                               | Click                                                      | here                                                                                  |                                      |   |   |
| Click here if Drop Off Addr   | ess (PM - afternoon) is different than P                   | Pickup Address (AM - morning)                                                         |                                      |   |   |
|                               |                                                            |                                                                                       |                                      |   |   |

 Now you need to choose the student's name from the dropdown menu in Student Details. When name is chosen, the ID Card Number, First Name and Last Name are filled in automatically as per below. Note that if the student's name does not appear in the dropdown menu, you are able to enter the student's ID Card Number, First Name and Last Name manually to proceed – you will also need to tick a checkbox to declare that this information is accurate.

#### 2. Student Details (?)

| Personal Details  |            |   |                  |           |
|-------------------|------------|---|------------------|-----------|
| * Student Details | Anna Smith | ÷ | * ID Card Number | 01234567L |
| * First Name      | Anna       |   | * Last Name      | Smith     |

• Next, you need to fill in Section **3. Transport Details** in this order: Student School Year for 2024/2025 and the School Name.

| <u>3.</u> | <u>Transport Details</u> (?) |        |                     |                        |   |
|-----------|------------------------------|--------|---------------------|------------------------|---|
|           |                              |        |                     |                        |   |
|           | * Student year for 2023/2024 | Year 5 | \$<br>* School Name | St Albert Kindergarten | ~ |
|           |                              |        |                     |                        |   |

• In Section **4. Consent and Data Protection Notice** you need to tick the box where you confirm that you have read the Data Processing details.

• When submitting the application, if any mandatory fields were left blank, the form will take you back to the part with incomplete fields and highlight it with a red note like the below example (where mobile number field was left empty):