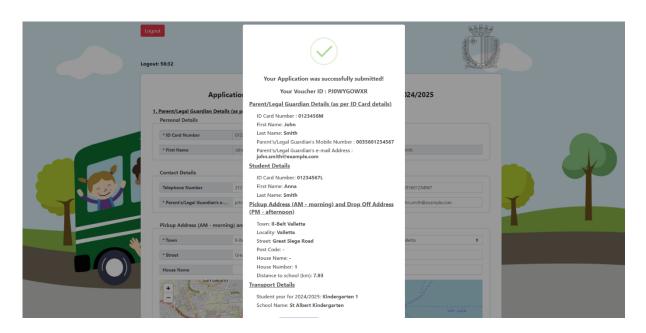

Once the application is submitted, you will be notified that it was successfully submitted, and you will also get a Voucher ID. It is important to take note of this Voucher ID for future reference. You may wish to print this voucher and hand it over to your service provider. Otherwise, it will be sent to you at the email address that you provided.