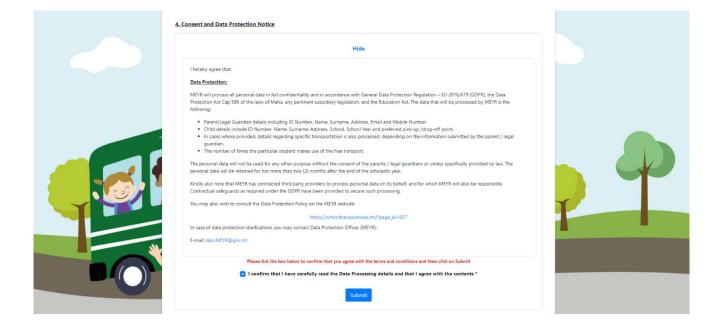

• In Section **4. Consent and Data Protection Notice** you need to tick the box where you confirm that you have read the Data Processing details.

• When submitting the application, if any mandatory fields were left blank, the form will take you back to the part with incomplete fields and highlight it with a red note like the below example (where mobile number field was left empty):