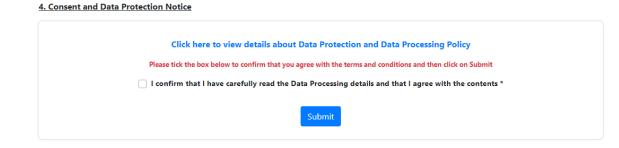

• In Section **4. Consent and Data Protection Notice** you need to tick the box where you confirm that you have read the Data Processing details.

• When submitting the application, if any mandatory fields were left blank, the form will take you back to the part with incomplete fields and highlight it with a red note like the below example (where mobile number field was left empty):