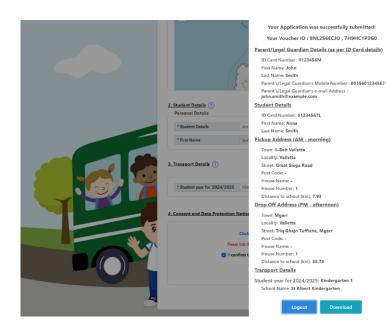

Once the application is submitted, you will be notified that it was successfully submitted, and you will also get a Voucher ID. It is important to take note of this Voucher ID for future reference. You may wish to print this voucher and hand it over to your service provider. Otherwise, it will be sent to you at the email address that you provided.

An example of how the voucher looks, can be seen below:

GOVERNMENT OF MALTA MINISTRY FOR EDUCATION, SPORT, YOUTH, RESEARCH AND INNOVATION

# 7H9HC1P3G0

| Scholastic Ye               | ear: 2023-2024 Applied For: Non-State                              |
|-----------------------------|--------------------------------------------------------------------|
| Your Application's U        | Inique VOUCHER ID: 7H9HC1P3G0 (give this to your Service Provider) |
|                             | This Voucher is applicable for PM (Afternoon)                      |
| Parent/Legal Guard          | ian Details                                                        |
| ID Card:                    | 123456M                                                            |
| First Name:                 | John                                                               |
| Last Name:                  | Smith                                                              |
| Telephone:                  | 21212121                                                           |
| Mobile:                     | 0035601234567                                                      |
| Email:                      | john.smith@example.com                                             |
| Address Details             |                                                                    |
| Town:                       | Mgarr                                                              |
| Locality:                   | Valletta                                                           |
| Street:                     | Triq Ghajn Tuffleha, Mgarr                                         |
| Post Code:                  |                                                                    |
| House Name:                 |                                                                    |
| House Number:               | 1                                                                  |
|                             | [35.9274809, 14.358095]                                            |
| Distance to School<br>(km): | 20.73                                                              |
| Student Details             |                                                                    |
| ID Card:                    | 1234567L                                                           |
| First Name:                 | Anna                                                               |
| Last Name:                  | Smith                                                              |
| Transport Details           |                                                                    |
| Student Year:               | Kindergarten 1                                                     |
| School:                     | St Albert Kindergarten                                             |