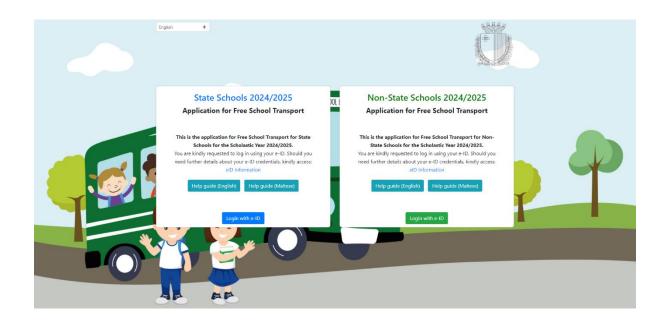

Once you click the link the below page will be visible

Now you need to click on the green button **Login with e-ID** and get to the below screen where you need to input the e-ID credentials to access the application form: